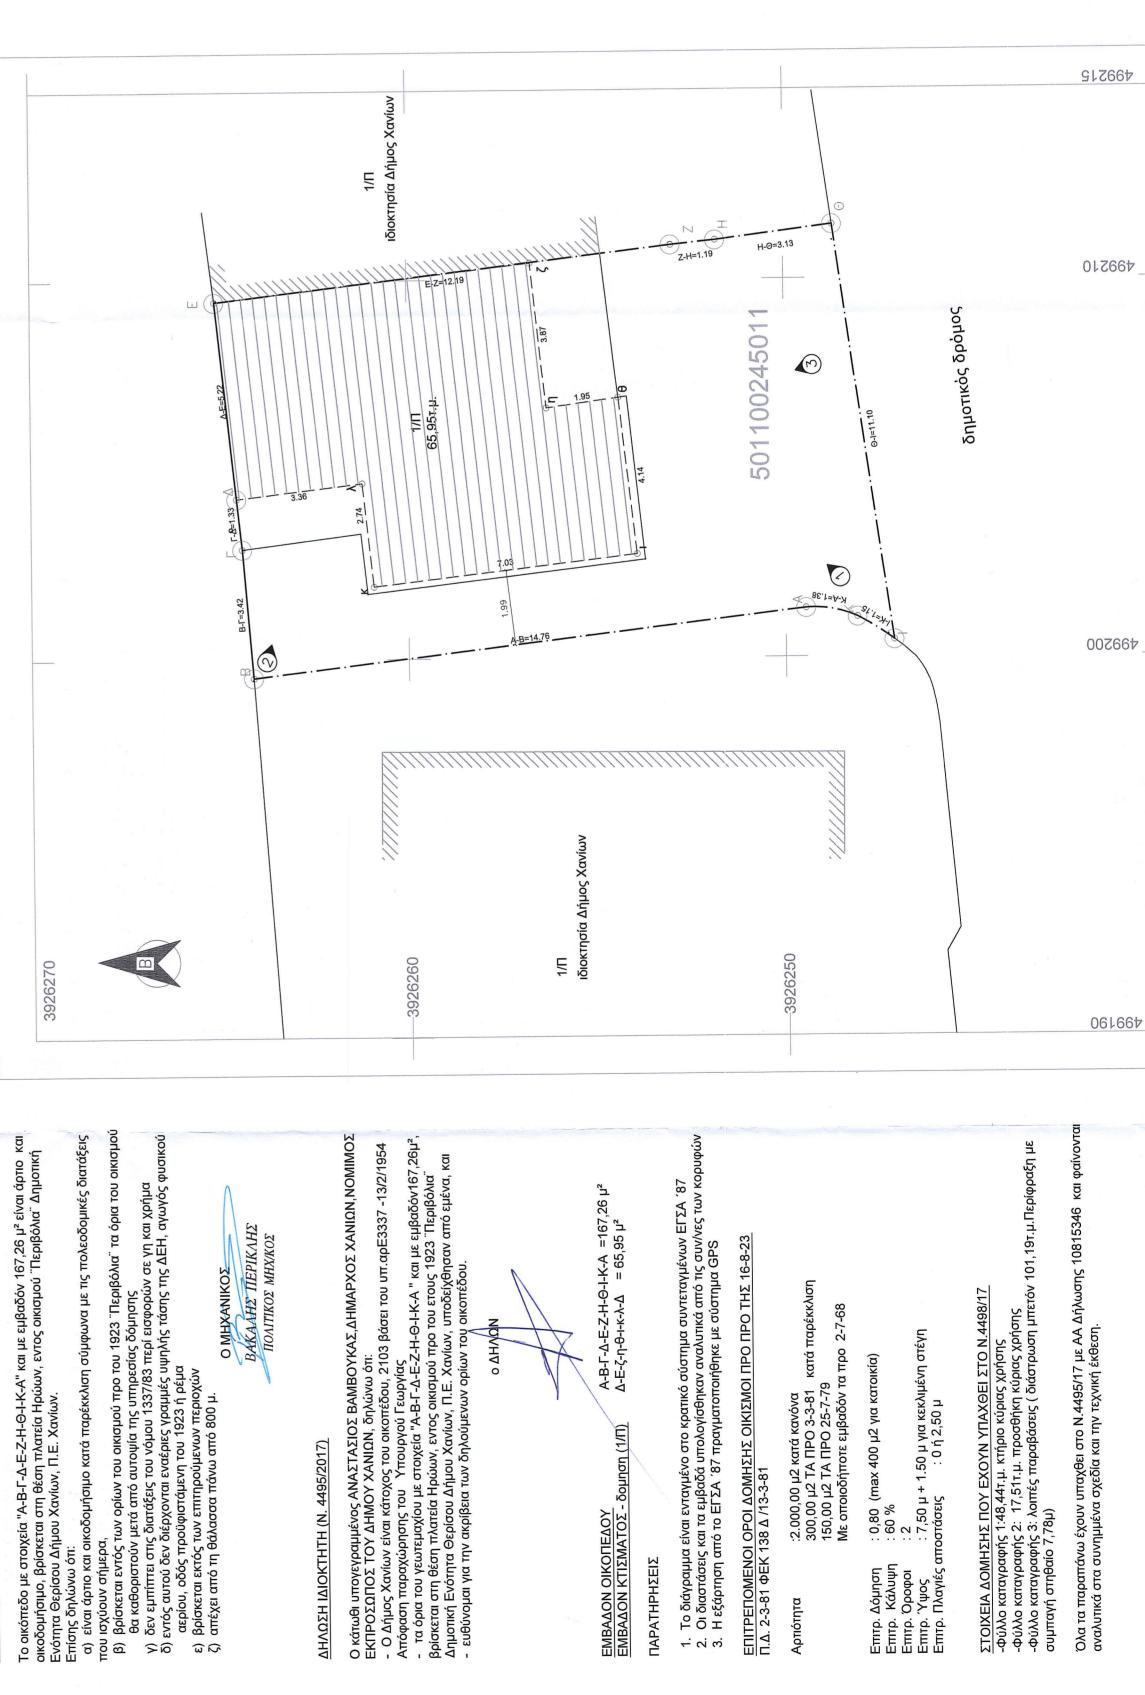

Το διάγραμμα είναι ενταγμένο στο κρατικό σύστημα συντεταγμένων ΕΓΣΑ '87
Οι διαστάσεις και τα εμβαδά υπολογίσθηκαν αναλυτικά από τις συν/νες των κοι
Η εξάρτηση από το ΕΓΣΑ '87 πραγματοποιήθηκε με σύστημα GPS

EΠΙΤΡΕΠΟΜΕΝΟΙ ΟΡΟΙ ΔΟΜΗΣΗΣ ΟΙΚΙΣΜΟΙ ΠΡΟ ΠΡΟ ΤΗΣ 16-8-23 Π.Δ. 2-3-81 ΦΕΚ 138 Δ /13-3-81

:2.000,00 μ2 κατά κανόνα 300,00 μ2 TA ΠΡΟ 3-3-81 κατά παρέκκλιση 150,00 μ2 TA ΠΡΟ 25-7-79 Με οποιοδήποτε εμβαδόν τα προ 2-7-68

Αρτιότητα

Επιτρ. Δόμηση : 0,80 (max 400 μ2 για κατοικία) Επιτρ. Κάλυψη : 60 % Επιτρ. Όροφοι : 2 Επιτρ. Ύψος : 7,50 μ + 1.50 μ για κεκλιμένη στέγη Επιτρ. Πλαγιές αποστάσεις : 0 ή 2,50 μ

A-B-Γ-Δ-E-Z-H-Θ-I-K-A =167,26  $\mu^2$  Δ-E-ζ-η-θ-I-K-λ-Δ = 65,95  $\mu^2$ 

ΕΜΒΑΔΟΝ ΟΙΚΟΠΕΔΟΥ ΕΜΒΑΔΟΝ ΚΤΙΣΜΑΤΟΣ - δομηση (1/Π)

ΠΑΡΑΤΗΡΗΣΕΙΣ

O AHAON

όριο γηπέδου (συρματόπλεγμα) όριο όμορης ιδιοκτησίας δημοτικη οδος

ιυφή ιδιοκτησίας

Θέση λήψεις φυ

O MHXANIKOZ BAKAAHZ TIEPIKAHZ TIOAITIKOZ MHXKOZ

ΔΗΛΩΣΗ ΜΗΧΑΝΙΚΟΥ (651/77)

ΔΗΛΩΣΗ ΙΔΙΟΚΤΗΤΗ (Ν. 4495/2017)

ΥΠΟΜΝΗΜΑ ΣΥΜΒΟΛΙΣΜΟΥ

| ΘΕΣΗ Δ.Ε. ΘΕΡΙΣΟΥ ΔΗΜΟΥ ΧΑΝΙΩΝ Π.Ε. ΧΑΝΙΩΝ | ΜΕΛΕΤΗ ΤΕΧΝΙΚΗ ΥΠΗΡΕΣΙΑ |
|--------------------------------------------|-------------------------|
|--------------------------------------------|-------------------------|