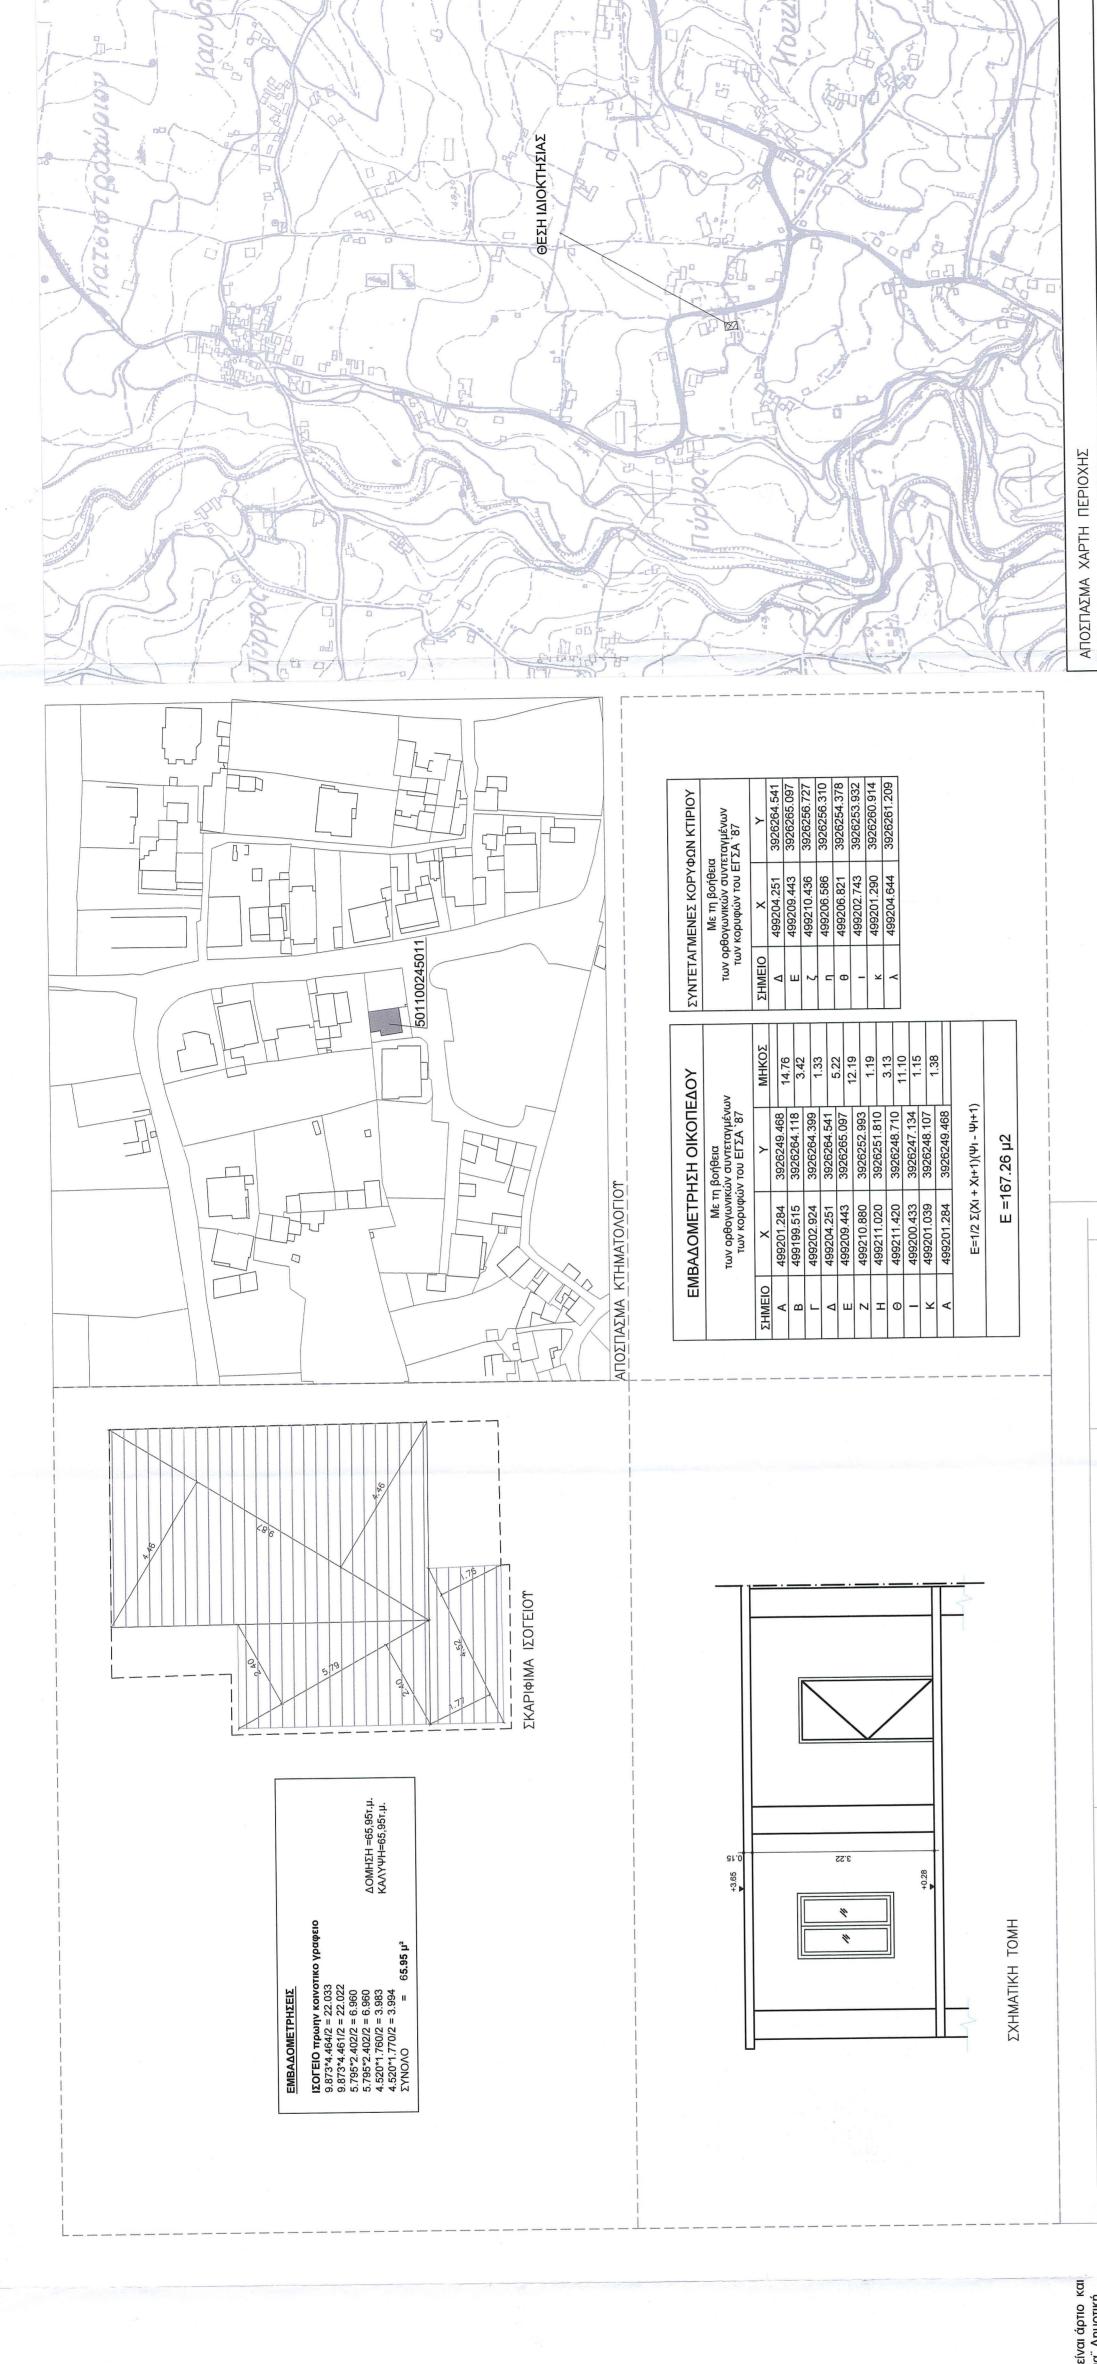

Το διάγραμμα είναι ενταγμένο στο κρατικό σύστημα συντεταγμένων ΕΓΣΑ '87
Οι διαστάσεις και τα εμβαδά υπολογίσθηκαν αναλυτικά από τις συν/νες των κοι
Η εξάρτηση από το ΕΓΣΑ '87 πραγματοποιήθηκε με σύστημα GPS

Αρτιότητα

Επιτρ. Δόμηση : 0,80 (max 400 μ2 για κατοικία) Επιτρ. Κάλυψη : 60 % Επιτρ. Όροφοι : 2 Επιτρ. Ύψος : 7,50 μ + 1.50 μ για κεκλιμένη στέγη Επιτρ. Πλαγιές αποστάσεις : 0 ή 2,50 μ

A-B-Γ-Δ-E-Z-H-Θ-I-K-A =167,26  $\mu^2$  Δ-E-ζ-η-θ-I-K-λ-Δ = 65,95  $\mu^2$ 

ΕΜΒΑΔΟΝ ΟΙΚΟΠΕΔΟΥ ΕΜΒΑΔΟΝ ΚΤΙΣΜΑΤΟΣ - δομηση (1/Π)

ΠΑΡΑΤΗΡΗΣΕΙΣ

O AHAON

όριο γηπέδου (συρματόπλεγμα) όριο όμορης ιδιοκτησίας δημοτικη οδος

ιυφή ιδιοκτησίας

Θέση λήψεις φυ

O MHXANIKOZ BAKAAHZ TIEPIKAHZ TIOAITIKOZ MHXKOZ